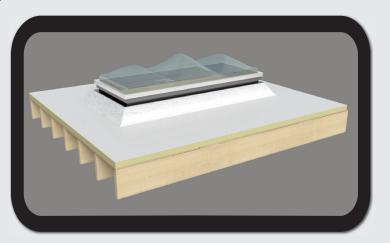

## WATERPROOF

SCHOOLS

- No Leaks
- Seamless & Self-Flashed
- Fully Adhered System
- Positive Drainage

**SCAN** the QR codes below with your **cell phone** to access content from our website.